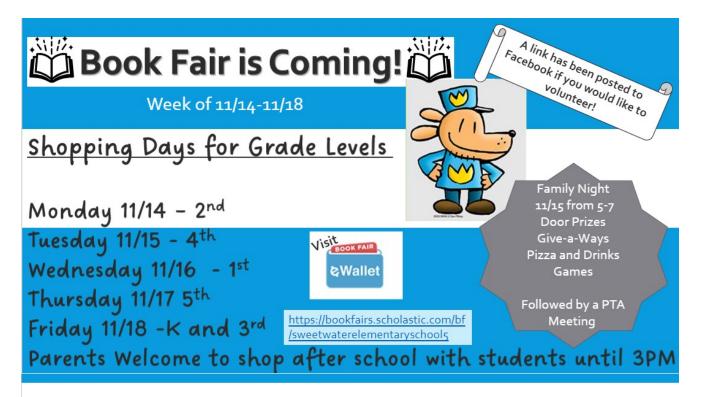

# **Book Fair**

The book fair will be 11/14-11/18. Each class will have the chance to shop one day, and our Book Event night will take place on November 15 from 5:00-7:00 in the media center. (General PTA meeting at 7pm in the MPR!) Stop by anytime, and bring the whole family!)

Bookfair Family Night is November 15<sup>th</sup> from 5-7pm. We will be selling pizza and drinks outside the media center. Browse the books and grab some dinner. After bookfair at 7pm, we will hold our second General Meeting. All PTA members are welcome to join us.