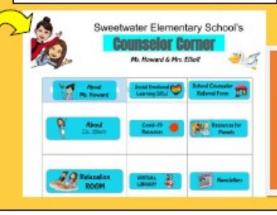

Madison Lee – Mrs. Grant Georgia Adkison – Mrs. Bell Rinad Ibrahim – Mrs. Meier Gia Palmier – Mrs. Smith Berlyn Deen - Mrs. Pokorny

Have you seen the Counselor Corner canvas page? Your student can find this page on their VPortal, under the Canvas tab

We hope you will take a minute to explore this page with your child. Click on the *Relaxation Room* or *Virtual Library* for tons of interactive fun.

We are welcoming back Mrs. Elliott on November 7<sup>th</sup>. Sweetwater, once again, will have two school counselors. Mrs. Elliott will be supporting the needs of our Kindergarten, 1<sup>st,</sup> and 2<sup>nd</sup> graders.